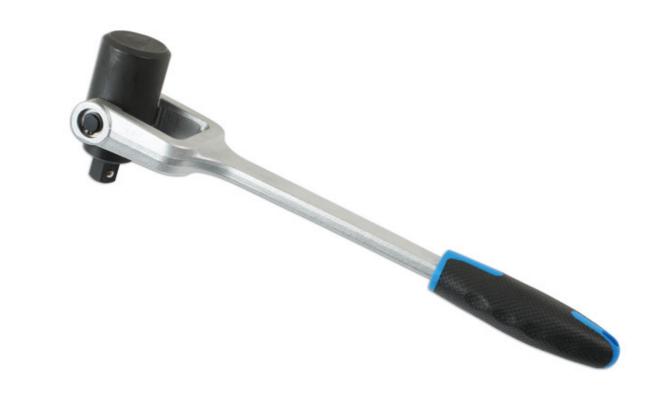

## Impact Power Bar 1/2"D 330mm

Power bar with built in impact driver allowing the bar to be loaded with one hand and then impacted with a hammer for significantly increased force. Ideal where air tools are not an option.

## **Additional Information**

- · Bi-directional for removing left or right handed stubborn nuts and bolts using combined hand and impact force.
- · Swivel head gives access to difficult areas.
- · Use with impact socket and bits.
- Length: 330mm x 1/2"D.
- · Impact-absorbing composite grip handle.